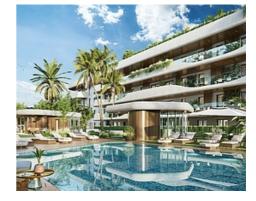

The communal areas are no less impressive, immerse yourself in state-of-the-art facilities such as a dedicated coworking space for the modern professional, EV charging points for the environmentally conscious, indoor heated swimming pool and a fully equipped gym and spa. The complex will be completely gated, with security entrance

## Price: From 995,000 €

- Bedrooms: 3
- Bathrooms: 2
- Built Size: 114 m<sup>2</sup>
- Terrace: 88 m <sup>2</sup>

HARVEO GROUP SPÓŁKA Z O.O.

estate@harveo.com https://harveoestate.com +48 12 352 12 12

and control gate. In short, this new development stands out as the best project in the area due to its unique and avant-garde design that combines aesthetics and functionality in an exceptional way.