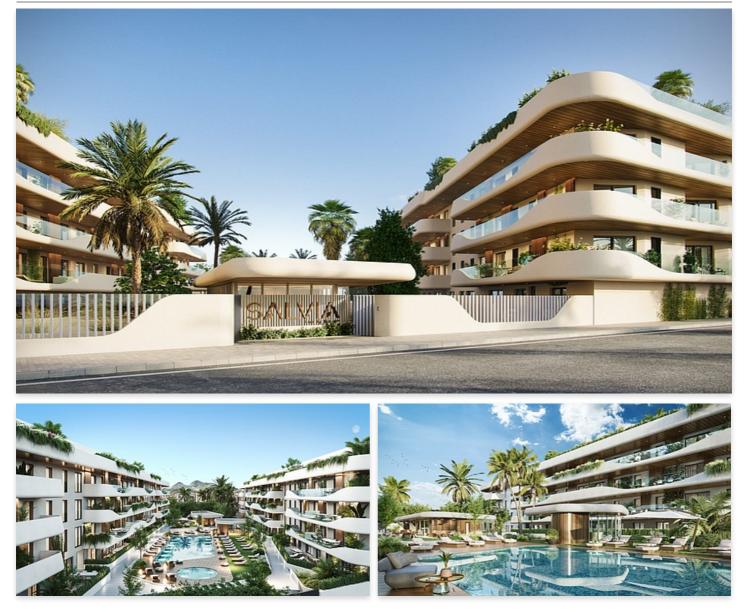

## Spectacular apartments close to the beach in San Pedro de Alcantara, Marbella

## **Location: Marbella**

This new development is strategically located in the heart of San Pedro ensuring that • Reference: AP1402 everything you need is just a few steps away. From supermarkets, stores to pharmacies and medical services, as well as one of the best tennis and paddle tennis clubs in the area, golf courses, restaurants and beach clubs. The apartments will be built with top materials and qualities throughout, open plan living areas illuminated. Ranging from 2 to 4 bedrooms, apartments and penthouses, with spacious interiors of up to 195 m2 and fabulous terraces of up to 189 m2, each apartment is a testament to contemporary design and elegance. All the properties will have at least one parking space and store room included in the price and all the apartments are personalizables according to the buyer's taste.

The communal areas are no less impressive, immerse yourself in state-of-the-art facilities such as a dedicated coworking space for the modern professional, EV charging points for the environmentally conscious, indoor heated swimming pool and a fully equipped gym and spa. The complex will be completely gated, with security entrance

## Price: From 995,000 €

- Bedrooms: 3
- Bathrooms: 2
- Built Size: 114 m<sup>2</sup>
- Terrace: 88 m <sup>2</sup>

HARVEO GROUP SPÓŁKA Z O.O.

estate@harveo.com https://harveoestate.com +48 12 352 12 12

and control gate. In short, this new development stands out as the best project in the area due to its unique and avant-garde design that combines aesthetics and functionality in an exceptional way.