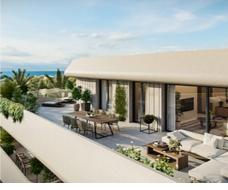

## **Location: Marbella**

This new development is strategically located in the heart of San Pedro ensuring that • Reference: AP1402 everything you need is just a few steps away. From supermarkets, stores to pharmacies and medical services, as well as one of the best tennis and paddle tennis clubs in the area, golf courses, restaurants and beach clubs. The apartments will be built with top materials and qualities throughout, open plan living areas illuminated. Ranging from 2 to 4 bedrooms, apartments and penthouses, with spacious interiors of up to 195 m2 and fabulous terraces of up to 189 m2, each apartment is a testament to contemporary design and elegance. All the properties will have at least one parking space and store room included in the price and all the apartments are personalizables according to the buyer's taste.

## Price: From 995,000 €

- Bedrooms: 3
- Bathrooms: 2
- Built Size: 114 m<sup>2</sup>
- Terrace: 88 m <sup>2</sup>

HARVEO GROUP SPÓŁKA Z O.O.

estate@harveo.com https://harveoestate.com +48 12 352 12 12

and control gate. In short, this new development stands out as the best project in the area due to its unique and avant-garde design that combines aesthetics and functionality in an exceptional way.