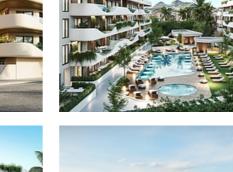

The communal areas are no less impressive, immerse yourself in state-of-the-art facilities such as a dedicated coworking space for the modern professional, EV charging points for the environmentally conscious, indoor heated swimming pool and a fully equipped gym and spa. The complex will be completely gated, with security entrance

## Price: From 995,000 €

- Bedrooms: 3
- Bathrooms: 2
- Built Size: 114 m<sup>2</sup>
- Terrace: 88 m <sup>2</sup>

HARVEO GROUP SPÓŁKA Z O.O.

estate@harveo.com https://harveoestate.com +48 12 352 12 12

and control gate. In short, this new development stands out as the best project in the area due to its unique and avant-garde design that combines aesthetics and functionality in an exceptional way.